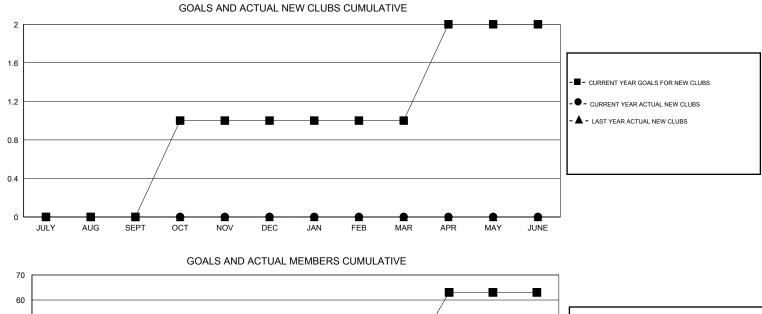

## LOCATION ENGLAND

| GMT: Elisabe                                | eth Haderer      |             | LOCATIO          | N ENGLAND        |                                             |                    |                                     |                    | GMT CA 4         |
|---------------------------------------------|------------------|-------------|------------------|------------------|---------------------------------------------|--------------------|-------------------------------------|--------------------|------------------|
| Clubs                                       |                  |             |                  |                  | Members                                     |                    |                                     |                    |                  |
| RESULTS FOR 2014-2015                       |                  |             |                  |                  | RESULTS FOR 2014-2015                       |                    |                                     |                    |                  |
| QUARTER                                     | NEW CLUB<br>GOAL | NEW CLUBS   | DROPPED<br>CLUBS | NET<br>GAIN/LOSS | QUARTER                                     | NEW MEMBER<br>GOAL | CHARTER AND<br>NEW MEMBERS<br>ADDED | DROPPED<br>MEMBERS | NET<br>GAIN/LOSS |
| JULY/AUG/SEPT<br>OCT/NOV/DEC<br>JAN/FEB/MAR | 0<br>1<br>0      | 0<br>0<br>0 | 0<br>0<br>0      | 0                | JULY/AUG/SEPT<br>OCT/NOV/DEC<br>JAN/FEB/MAR | 0<br>30<br>3       | 20<br>21<br>27                      | 21<br>24<br>20     | -1<br>-3<br>7    |
| APR/MAY/JUNE                                | 1                | 0           | 0                | 0                | APR/MAY/JUNE                                | 30                 | 0                                   | 0                  | 0                |