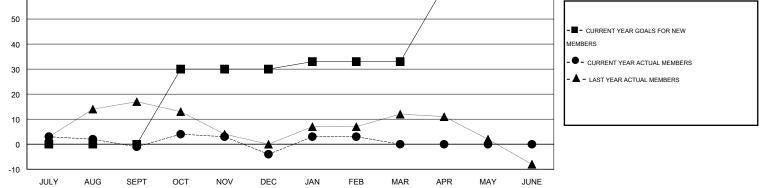

## LOCATION ENGLAND

| GMT: Elisabe                                | eth Haderer      |             | LOCATIO          | N ENGLAND        |                                             |                    |                                     |                    | GMT CA 4         |
|---------------------------------------------|------------------|-------------|------------------|------------------|---------------------------------------------|--------------------|-------------------------------------|--------------------|------------------|
| Clubs                                       |                  |             |                  |                  | Members                                     |                    |                                     |                    |                  |
| RESULTS FOR 2014-2015                       |                  |             |                  |                  | RESULTS FOR 2014-2015                       |                    |                                     |                    |                  |
| QUARTER                                     | NEW CLUB<br>GOAL | NEW CLUBS   | DROPPED<br>CLUBS | NET<br>GAIN/LOSS | QUARTER                                     | NEW MEMBER<br>GOAL | CHARTER AND<br>NEW MEMBERS<br>ADDED | DROPPED<br>MEMBERS | NET<br>GAIN/LOSS |
| JULY/AUG/SEPT<br>OCT/NOV/DEC<br>JAN/FEB/MAR | 0<br>1<br>0      | 0<br>0<br>0 | 0<br>0<br>0      | 0                | JULY/AUG/SEPT<br>OCT/NOV/DEC<br>JAN/FEB/MAR | 0<br>30<br>3       | 20<br>21<br>27                      | 21<br>24<br>20     | -1<br>-3<br>7    |
| APR/MAY/JUNE                                | 1                | 0           | 0                | 0                | APR/MAY/JUNE                                | 30                 | 0                                   | 0                  | 0                |